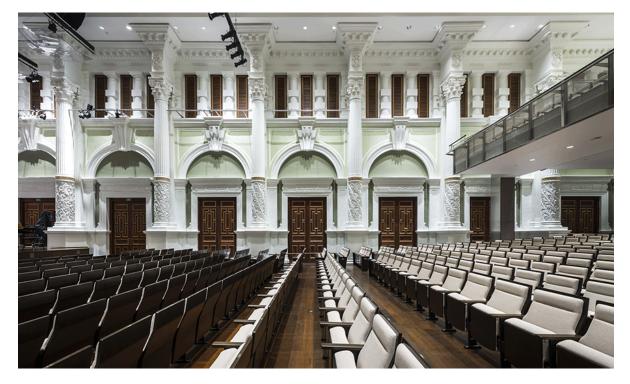

### Projects from:

| 1.  | Victoria Theatre                         |
|-----|------------------------------------------|
| 2.  | National Art Gallery                     |
| 3.  | The Flyer                                |
| 4.  | Bencoolen MRT                            |
| 5.  | The Central                              |
| 6.  | Pan Pacific Hotel @ Beach Road           |
| 7.  | Equarius Hotel @ Resorts World Singapore |
| 8.  | Changi Airport Terminal 5                |
| 9.  | Q Bay Condominium                        |
| 10. | Bedok MRT                                |
| 11. | St. Andrew's Cathedral                   |

STAIRCASE RAILINGS AT VICTORIA THEATRE

THEATRE BALCONY RAILINGS AT VICTORIA THEATRE

STAIRCASE RAILINGS AT NATIONAL ART GALLERY

BOUNDARY RAILINGS AT THE FLYER

METAL WORKS AT DT21 BENCOOLEN STATION

METAL WORKS AT THE CENTRAL