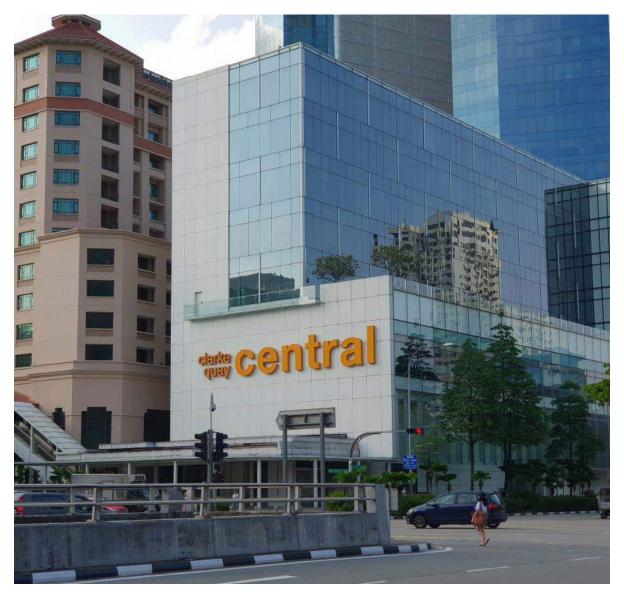

### Projects from:

| 1.  | Victoria Theatre                         |
|-----|------------------------------------------|
| 2.  | National Art Gallery                     |
| 3.  | The Flyer                                |
| 4.  | Bencoolen MRT                            |
| 5.  | The Central                              |
| 6.  | Pan Pacific Hotel @ Beach Road           |
| 7.  | Equarius Hotel @ Resorts World Singapore |
| 8.  | Changi Airport Terminal 5                |
| 9.  | Q Bay Condominium                        |
| 10. | Bedok MRT                                |
| 11. | St. Andrew's Cathedral                   |

STAIRCASE RAILINGS AT VICTORIA THEATRE

THEATRE BALCONY RAILINGS AT VICTORIA THEATRE

STAIRCASE RAILINGS AT NATIONAL ART GALLERY

BOUNDARY RAILINGS AT THE FLYER

METAL WORKS AT DT21 BENCOOLEN STATION

METAL WORKS AT THE CENTRAL