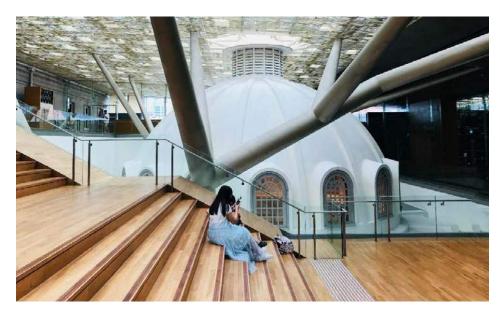

### Projects from:

| 1.  | Victoria Theatre                         |
|-----|------------------------------------------|
| 2.  | National Art Gallery                     |
| 3.  | The Flyer                                |
| 4.  | Bencoolen MRT                            |
| 5.  | The Central                              |
| 6.  | Pan Pacific Hotel @ Beach Road           |
| 7.  | Equarius Hotel @ Resorts World Singapore |
| 8.  | Changi Airport Terminal 5                |
| 9.  | Q Bay Condominium                        |
| 10. | Bedok MRT                                |
| 11. | St. Andrew's Cathedral                   |

STAIRCASE RAILINGS AT VICTORIA THEATRE

THEATRE BALCONY RAILINGS AT VICTORIA THEATRE

STAIRCASE RAILINGS AT NATIONAL ART GALLERY

BOUNDARY RAILINGS AT THE FLYER

METAL WORKS AT DT21 BENCOOLEN STATION

METAL WORKS AT THE CENTRAL